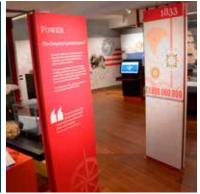

# World's first technology to embed ink inside solid surfaces

Tuffcover embed provides stunning image quality for applications such as display panels, lecterns, signage, table tops and art pieces, for indoor or outdoor use. The Tuffcover surface is scratch resistant, can be cleaned with normal cleaning fluids and will last up to 7 years. The products are available in wood, aluminium, steel and MDF up to 2400mm x 1200mm.

### Surfaces

ALUMINIUM – panels are lightweight, durable, made with recycled material and 100% recyclable. They are the perfect medium for displaying artwork and photography in a variety of applications.