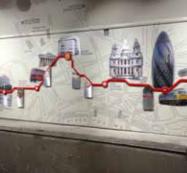

## **Print Permanence**

Wilhelm Imaging Research, the world's leading authority on Print Permanence, carried out extensive testing on Tuffcover Embed panels.

With unprecedented resistance to surface abrasion, high humidity, atmospheric ozone, and contact with water, Tuffcover Embed prints available in sizes up to 8x4 feet can be safely displayed without the need for framing under glass or acrylic, face-mounting, or surface laminating and will last 7 years in normal indoor and outdoor environments.

### Surfaces

ALUMINIUM – panels are lightweight, durable, made with recycled material and 100% recyclable. They are the perfect medium for displaying artwork and photography in a variety of applications.