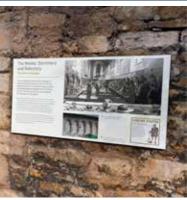

# World's first technology to embed ink inside solid surfaces

Tuffcover embed provides stunning image quality for applications such as display panels, lecterns, signage, table tops and art pieces, for indoor or outdoor use. The Tuffcover surface is scratch resistant, can be cleaned with normal cleaning fluids and will last up to 7 years. The products are available in wood, aluminium, steel and MDF up to 2400mm x 1200mm.

### Surfaces

ALUMINIUM – panels are lightweight, durable, made with recycled material and 100% recyclable. They are the perfect medium for displaying artwork and photography in a variety of applications.

EXTERNAL ALUMINIUM – for extended outdoor use. Provides the ability to take prints outdoors, or into direct sunlight with the image quality and durability. These UV resistant panels come in a variety of common sizes to serve the signage, display and outdoor photography markets. Available in white gloss.