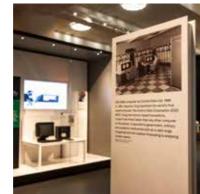

# World's first technology to embed ink inside solid surfaces

Tuffcover embed provides stunning image quality for applications such as display panels, lecterns, signage, table tops and art pieces, for indoor or outdoor use. The Tuffcover surface is scratch resistant, can be cleaned with normal cleaning fluids and will last up to 7 years. The products are available in wood, aluminium, steel and MDF up to 2400mm x 1200mm.

#### **The Clever Bit**

Using dye-based inks, images and artworks are transferred into a specially-coated surface using heat and pressure. The ink is embedded into the coating on the solid surface. The display panels can be used for both indoor and outdoor applications.