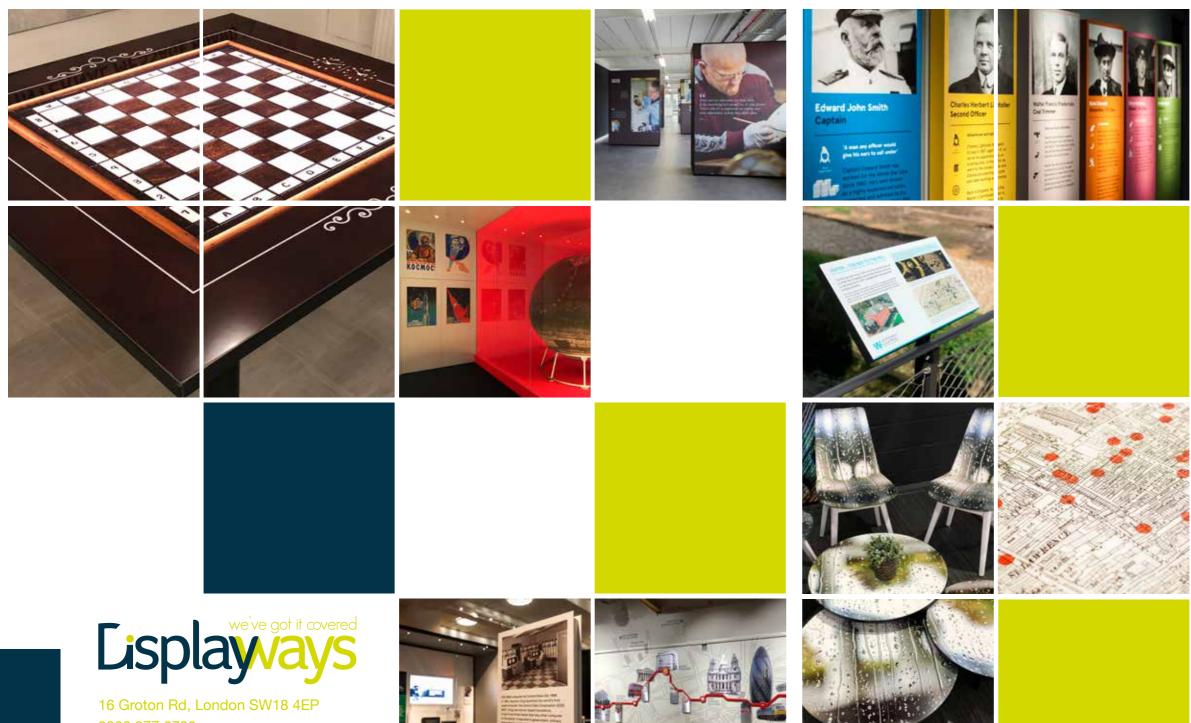

# World's first technology to embed ink inside solid surfaces

Tuffcover embed provides stunning image quality for applications such as display panels, lecterns, signage, table tops and art pieces, for indoor or outdoor use. The Tuffcover surface is scratch resistant, can be cleaned with normal cleaning fluids and will last up to 7 years. The products are available in wood, aluminium, steel and MDF up to 2400mm x 1200mm.

#### **The Clever Bit**

Using dye-based inks, images and artworks are transferred into a specially-coated surface using heat and pressure. The ink is embedded into the coating on the solid surface. The display panels can be used for both indoor and outdoor applications.