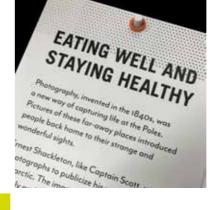

# World's first technology to embed ink inside solid surfaces

Tuffcover embed provides stunning image quality for applications such as display panels, lecterns, signage, table tops and art pieces, for indoor or outdoor use. The Tuffcover surface is scratch resistant, can be cleaned with normal cleaning fluids and will last up to 7 years. The products are available in wood, aluminium, steel and MDF up to 2400mm x 1200mm.

#### **The Clever Bit**

Using dye-based inks, images and artworks are transferred into a specially-coated surface using heat and pressure. The ink is embedded into the coating on the solid surface. The display panels can be used for both indoor and outdoor applications.