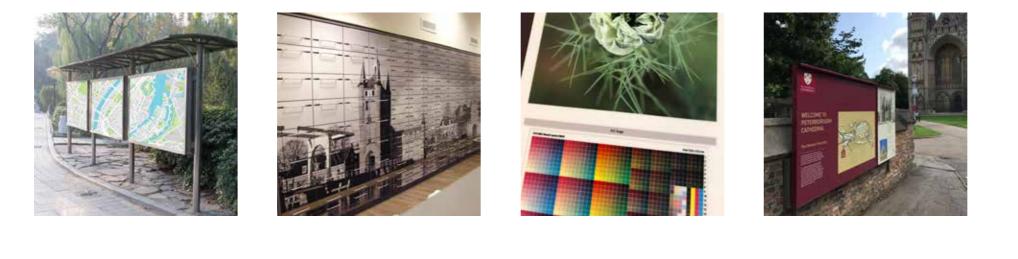

# World's first technology to embed ink inside solid surfaces

Tuffcover embed provides stunning image quality for applications such as display panels, lecterns, signage, table tops and art pieces, for indoor or outdoor use. The Tuffcover surface is scratch resistant, can be cleaned with normal cleaning fluids and will last up to 7 years. The products are available in wood, aluminium, steel and MDF up to 2400mm x 1200mm.

## **Print Permanence**

Wilhelm Imaging Research, the world's leading authority on Print Permanence, carried out extensive testing on Tuffcover Embed panels.

With unprecedented resistance to surface abrasion, high humidity, atmospheric ozone, and contact with water, Tuffcover Embed prints available in sizes up to 8x4 feet can be safely displayed without the need for framing under glass or acrylic, face-mounting, or surface laminating and will last 7 years in normal indoor and outdoor environments.

### Surfaces

ALUMINIUM – panels are lightweight, durable, made with recycled material and 100% recyclable. They are the perfect medium for displaying artwork and photography in a variety of applications.

EXTERNAL ALUMINIUM – for extended outdoor use. Provides the ability to take prints outdoors, or into direct sunlight with the image quality and durability. These UV resistant panels come in a variety of common sizes to serve the signage, display and outdoor photography markets. Available in white gloss.